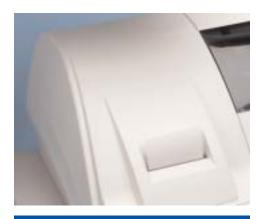

Customer Display: Pop-Up Turret Display, 10 Digits

**Printer:** Shin-Heung STM-210 Thermal Line Printer

Paper Roll: 21/4" W (58mm) x 80mm Dia.

**Power Requirements:** 120V AC 60Hz, **Power Consumption:** 0.3 Amps

call:561-582-5510 email:info@cashregisterservices.net

ER-380M

DataTran™ Integrated Credit Option

Quick and Easy Drop-In
Paper Loading

© 2004, CRS, Inc. Printed in U.S.A.

Lit-24